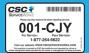

## Don't let washer woes slow you down

Here are three easy ways to request service



## 1. Scan with our App

- **Download** CSC ServiceWorks Service Request App to your smartphone.
- **Scan** the license plate\* on the front of the machine, or enter the machine number & hit 'submit'.
- Indicate the machine's problem, fill in contact info, & hit submit.



\*Machine license plate is located on the front of the washers and dryers.

## 2. Visit Our Website

- Go to cscsw.com.
- 2 Click on Request Service.
- **Enter** the machine license plate number and hit submit.

## 3. Call Customer Support

- 1 Call 1-800-762-3452.
- Press #1 if you are a customer and #2 if you are a property owner.
- **Provide** the CSC Representative with the license plate number.