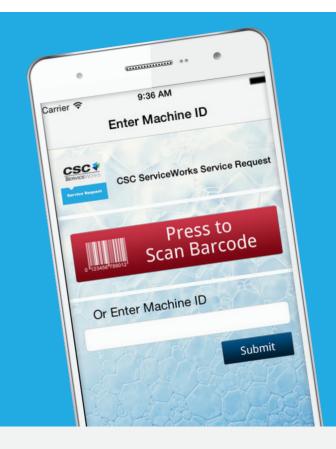

## 1. Scan with our App

- **Download** CSC ServiceWorks Service Request App to your smartphone.
- **Scan** the license plate\* on the front of the machine, or enter the machine number & hit 'submit'.
- Indicate the machine's problem, fill in contact info, & hit submit.

\*Machine license plate is located on the front of the washers and dryers.