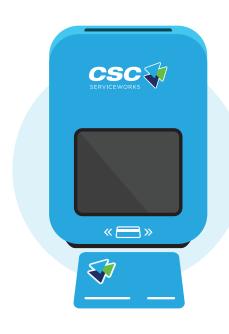

### **STEP ONE:**

Place your laundry card in the tray

# **STEP ONE**

Place your laundry card in the tray

# **STEP ONE:**

Place your laundry card in the tray