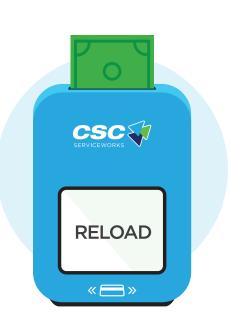

**IF CASH,** load bill face up in the reader **LOADS AUTOMATICALLY** 

IF CASH, load bill face up in the reader

LOADS AUTOMATICALLY