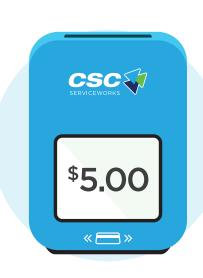

### **STEP TWO:**

Your balance will show on the screen

# **STEP TWO**

Your balance will show on the screen

## **STEP TWO:**

Your balance will show on the screen