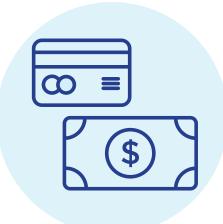

## **STEP THREE:**

Insert a credit/debit card or cash

**IF CARD,** select \$10, \$15, \$20 or other amount (\$10 minimum) If other amount, enter the amount and press the green button Press the green button again to confirm

# **STEP THREE**

Insert a credit/debit card or cash

**IF CARD,** select \$10, \$15, \$20 or other amount (\$10 minimum)

If other amount, enter the amount and press the green button

Press the green button again to confirm

### **STEP THREE:**

Insert a credit/debit card or cash

**IF CARD,** select \$10, \$15, \$20 or other amount (\$10 minimum) If other amount, enter the amount and press the green button Press the green button again to confirm